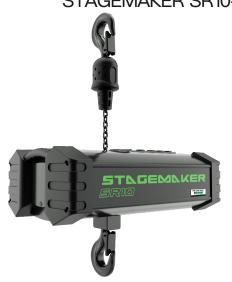

# STAGEMAKER SR10-1T STAGEMAKER SR5-1/2T CHAIN MASTER 1T

**APPLIED LA-25** 

**APPLIED AGP-2** 