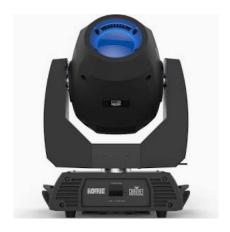

### CHAUVET ROGUE R2X

**ELATION OPTI-PAR** 

**CHAUVET LEGEND 300** 

and the second second second second

SHEHDS WASH ZOOM

**UV FLOOD** 

MINI MOVERS

OTHER MAKES & MODELS AVAILABLE BY REQUEST