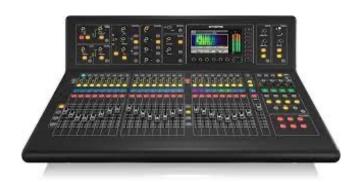

## DIGICo SD12

DIGICo SD9

YAMAHA CL5

MIDAS M32

Variety of smaller & more simple consoles also available.