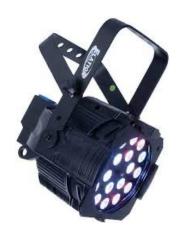

### CHAUVET ROGUE R2X

**ELATION OPTI-PAR** 

**CHAUVET LEGEND 300** 

and the second second second second

SHEHDS WASH ZOOM

**UV FLOOD** 

MINI MOVERS

OTHER MAKES & MODELS AVAILABLE BY REQUEST