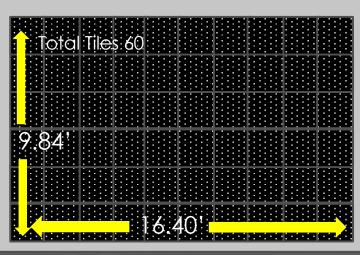

# Rental Rate \$2,100.00 for 24 hours (Week Rate x 4)

- 60 Video Indoor Wall Tiles P3.91 Pixel Pitch
- Rigging & Suspension
- Video Processor w/SDI & HDMI Input
- Power Distribution
- Signal Cabling on Wall Only
- SDI or HDMI Transmission To Wall \$150.00 Per Day
- 1 tech For Set-Up
- Delivery Within 50 miles-Others Additional Delivery