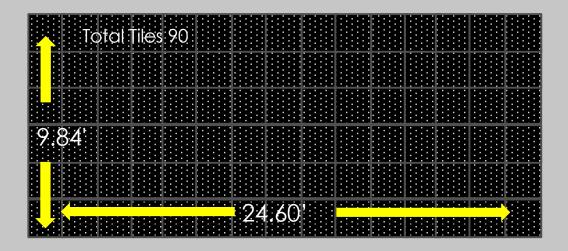

## Rental Rate \$3,150.00 for 24 hours (Week Rate x 4)

- 90 Video Indoor Wall Tiles P3.91 Pixel Pitch
- Rigging & Suspension
- Video Processor w/ SDI & HDMI Input
- Power Distribution
- Signal Cabling on Wall Only
- SDI or HDMI Transmission To Wall \$150.00 Per Day
- 1 tech For Set-Up
- Delivery Within 50 miles-Others Additional Delivery