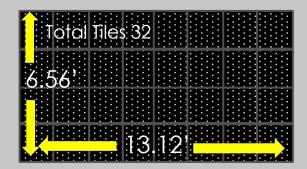

### Rental Rate \$1,120.00 for 24 hours (Week Rate x 4)

- 32 Video Indoor Wall Tiles P3.91 Pixel Pitch
- Rigging & Suspension
- Video Processor w/ SDI & HDMI Input
- Power Distribution
- Signal Cabling on Wall Only
- SDI or HDMI Transmission To Wall \$150.00 Per Day
- 1 tech For Set-Up
- Delivery Within 50 miles-Others Additional Delivery