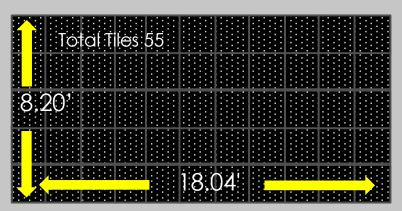

# Rental Rate \$1,925 for 24 hours (Week Rate x 4)

- 55 Video Indoor Wall Tiles P3.91 Pixel Pitch
- Rigging & Suspension
- Video Processor w/ SDI & HDMI Input
- Power Distribution
- Signal Cabling on Wall Only
- SDI or HDMI Transmission To Wall \$150.00 Per Day
- 1 tech For Set-Up
- Delivery Within 50 miles-Others Additional Delivery